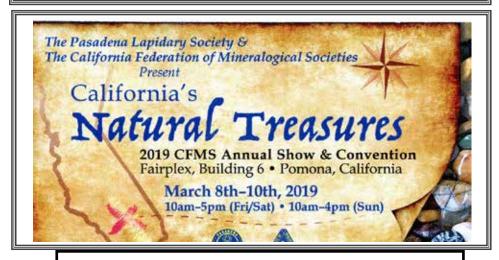

**Mark Your Calendars Now!** 

March 8, 9 & 10, 2019

80th CFMS SHOW & CONVENTION POMONA, CA
Hosted by the Pasadena Lapidary Society
Show Page

Established 1957

April 27 - 28: RENO, NV
Reno Gem & Mineral Society
Reno Sparks Livestock Event Center
1350 North Wells Avenue
Hours: Sat 10 - 5; Sun 10 - 4
Contact: Daniel Ellis, (775) 2294420